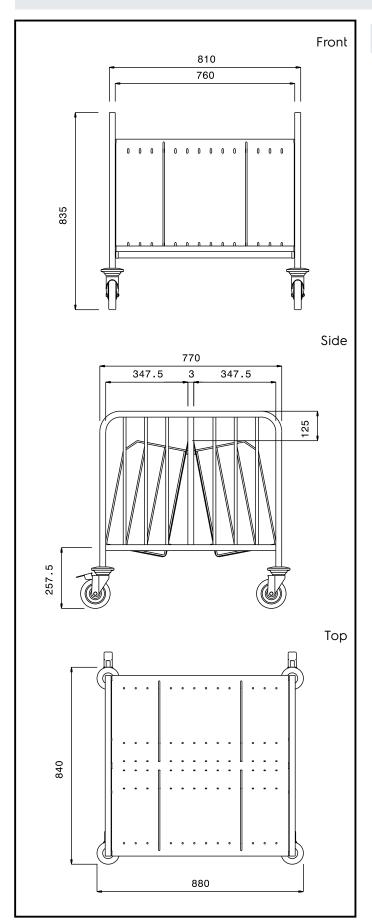

# **Key Information:**

External dimensions, Width:

361290 (PTR300)880 mmExternal dimensions, Depth:840 mmExternal dimensions, Height:835 mmWheel material:Zinc platedWheel diameter:Ø 125Net weight:28 kg

Service Trolleys 2 Side Trolley for 300 plates - height 835 mm